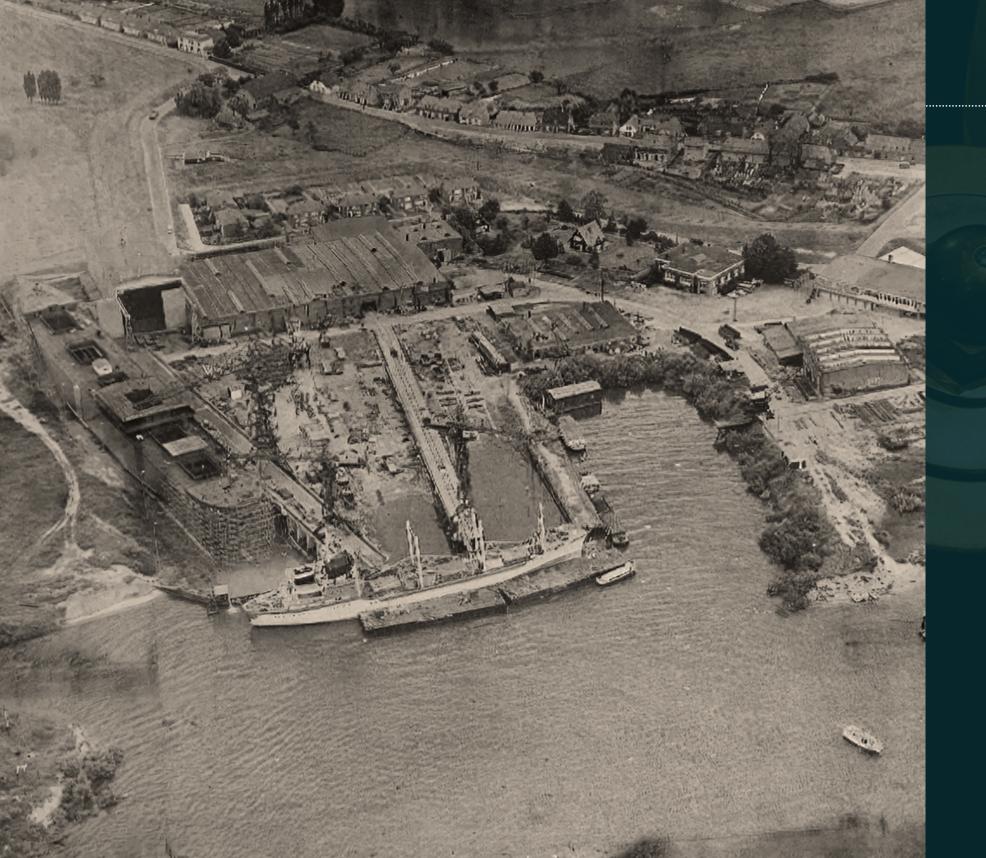

## Our Facilities

The shipyard is equipped with slipways, featuring capacities of 12,000 and 3,500 square meters, enabling us to accommodate a diverse range of shipbuilding endeavors. Our dedication to excellence is reflected in our investment in state-of-the-art facilities.

These encompass slipways engineered for the launching of vessels measuring up to 200 meters in length and 60 meters in width, complemented by cuttingedge steel-cutting technologies and comprehensively equipped machine and pipe workshops.