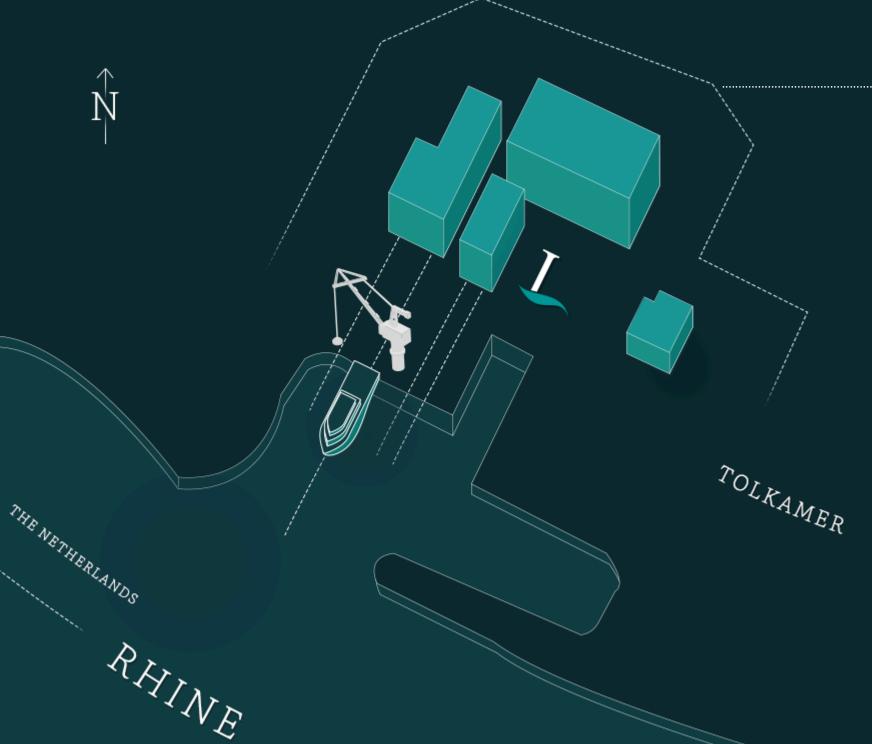

## Our Facilities

The shipyard is equipped with slipways, featuring capacities of 12,000 and 3,500 square meters, enabling us to accommodate a diverse range of shipbuilding endeavors. Our dedication to excellence is reflected in our investment in state-of-the-art facilities.

These encompass slipways engineered for the launching of vessels measuring up to 200 meters in length and 60 meters in width, complemented by cuttingedge steel-cutting technologies and comprehensively equipped machine and pipe workshops.

#### WELCOME@LEAPHER.COM

Bijlandseweg 17-19, 6916 BH Tolkamer The Netherlands